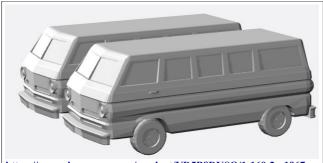

# 1964-70

 $\frac{https://www.shapeways.com/product/YD5B8DYSQ/1-160-2x-1967-dodge-a100-van}{}$ 